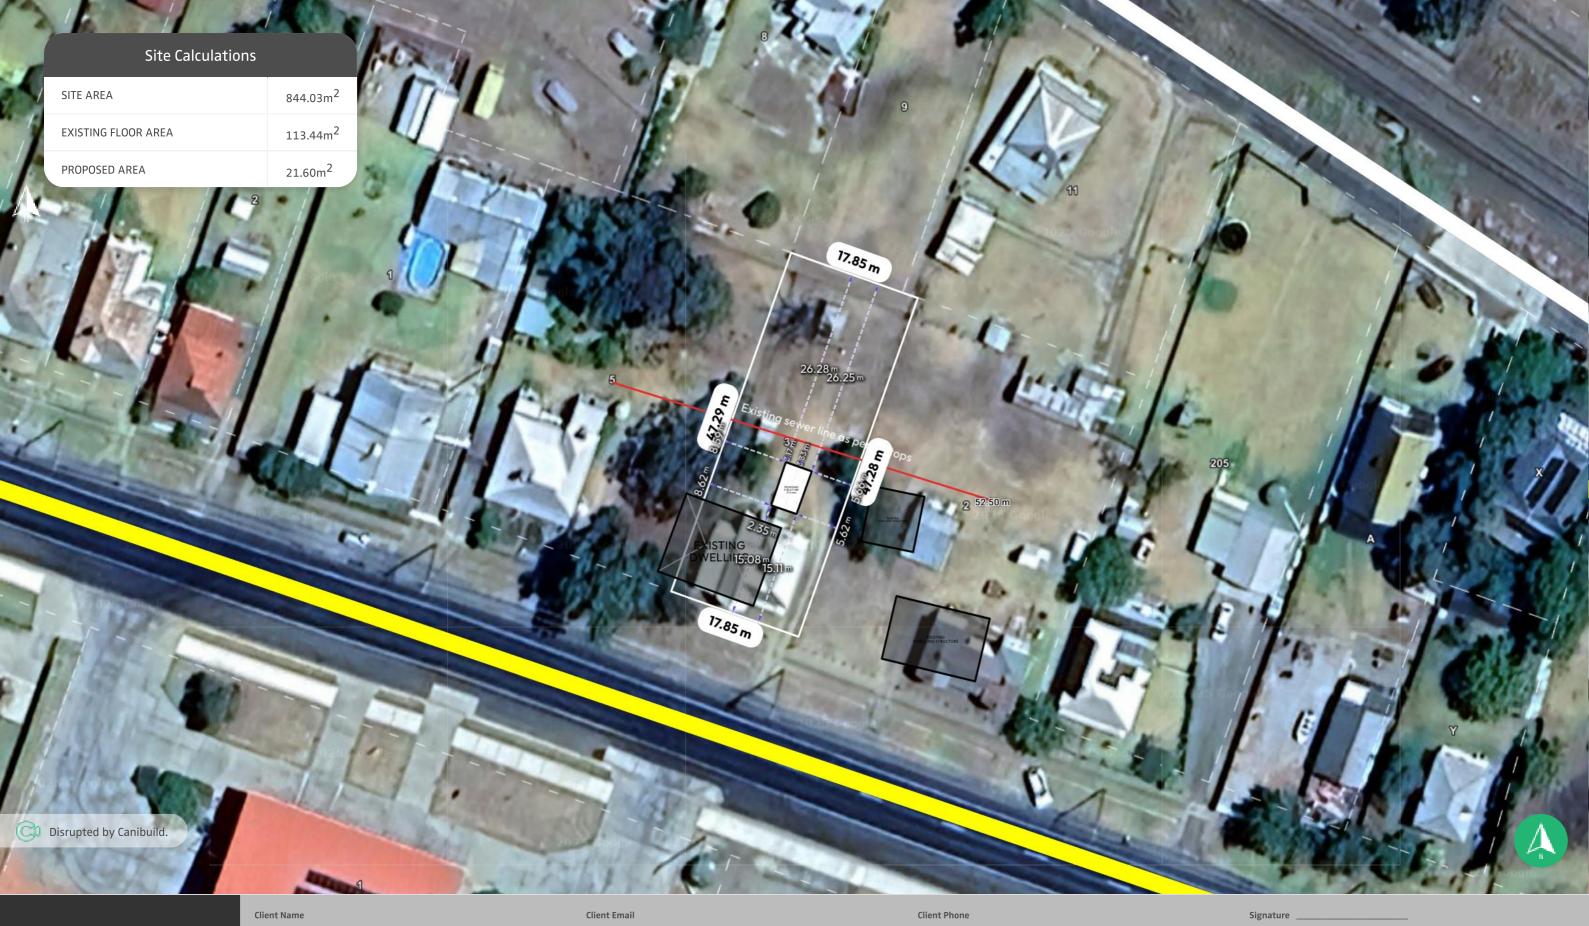

ALL DIMENSIONS ARE IN METRES. DO NOT SCALE FROM PLANS.

| _ |  | <br>_ |  |
|---|--|-------|--|

Property Details

Lot/DP: 3/-/DP5715

Generated by Siobhan Bermingnam youngoffice@masteel.com.au

39 Albury St, Harden, NSW 2587, Australia

Sheet Name Site Plan Sheet no.

Lic no. 225516C

Job no.

Design 140879

1:500@A3

Version #

Scale

1 st version date: 01/05/2025

Current version date: 01/05/2025

**Copyright Statement**This plan always remains the copyright of designer & shall not be used other than for the project work intended without written authority. No part may be

reproduced by any other exclusive right be exercised without permission. Legal enforcement will be taken on copyright infringement.

## Disclaimer

This is not an official document, and may not comply with current laws or industry standards. You should make your own enquiries and seek independent advice from relevant industry professionals before acting or relying on the contents of this document.

ALL DIMENSIONS ARE IN METRES. DO NOT SCALE FROM PLANS.

Generated by Siobhan Bermingnam

youngoffice@masteel.com.au

39 Albury St, Harden, NSW 2587, Australia

**Property Details** 

Lot/DP: 3/-/DP5715

Sheet Name Site Plan Sheet no.